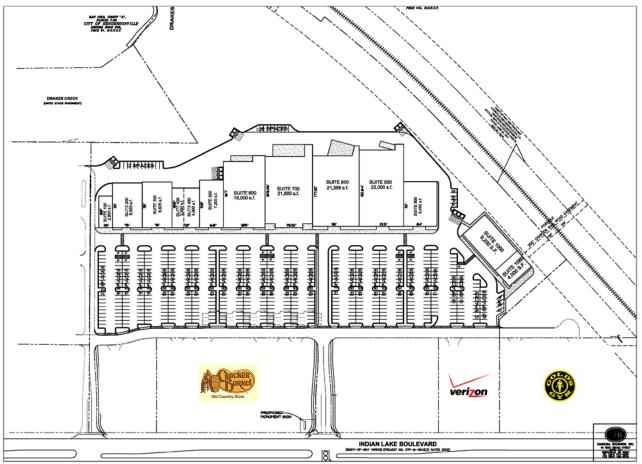

# **SITE PLAN:**

#### FACTS:

| Parcel Size:        | 18.33 acres (14.5 acres developable)<br>Zoned Commercial         |                                           |  |
|---------------------|------------------------------------------------------------------|-------------------------------------------|--|
| Available<br>Space: | Up to 141,000 SF<br>(excluding outparcel deve                    | elopment)                                 |  |
| Traffic:            | Vietnam Veterans Blvd<br>Indian Lake Blvd<br>Gallatin Road (31E) | 51,866 AADT<br>28,163 AADT<br>26,383 AADT |  |