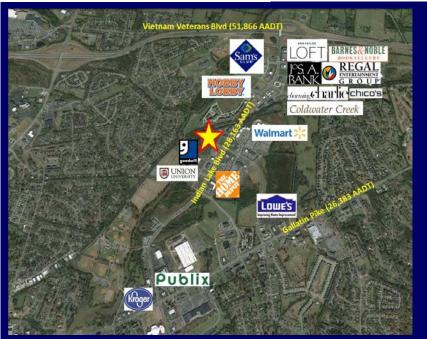

# LOCATION:

At the signalized intersection of Indian Lake Boulevard and Anderson Lane with additional connectivity to Indian Lake Boulevard at Maple Drive North

#### FACTS:

| Parcel Size:        | 18.33 acres (14.5 acres developable)<br>Zoned Commercial         |                                           |  |
|---------------------|------------------------------------------------------------------|-------------------------------------------|--|
| Available<br>Space: | Up to 141,000 SF<br>(excluding outparcel deve                    | elopment)                                 |  |
| Traffic:            | Vietnam Veterans Blvd<br>Indian Lake Blvd<br>Gallatin Road (31E) | 51,866 AADT<br>28,163 AADT<br>26,383 AADT |  |

## **NEIGHBORHOOD:**

| Walmart Supercenter<br>Gold's Gym<br>Kroger<br>Barnes & Noble<br>Christopher & Banks<br>Buffalo Wild Wings<br>Sam's Club | Lowe's<br>Cracker Barrel<br>Walgreens<br>Chico's<br>Jos. A. Bank<br>Victoria's Secret<br>Ann Taylor Loft | Starbucks<br>Publix<br>Talbots<br>Hobby Lobby<br>Home Depot<br>Brixx Woodfire Pizz<br>Regal Cinemas | CP-      | POINTE   |
|--------------------------------------------------------------------------------------------------------------------------|----------------------------------------------------------------------------------------------------------|-----------------------------------------------------------------------------------------------------|----------|----------|
| DEMOGRAPHICS:                                                                                                            | - ,                                                                                                      |                                                                                                     |          |          |
|                                                                                                                          | 2014 Estimates                                                                                           | 3 Mile                                                                                              | 5 Mile   | 7 Mile   |
|                                                                                                                          | Population                                                                                               | 40,681                                                                                              | 73,862   | 136,702  |
| Avg. Household Income                                                                                                    |                                                                                                          | \$75,120                                                                                            | \$77,065 | \$71,309 |
| Household Growth 2000 – 2010                                                                                             |                                                                                                          | 24%                                                                                                 | 24%      | 21%      |