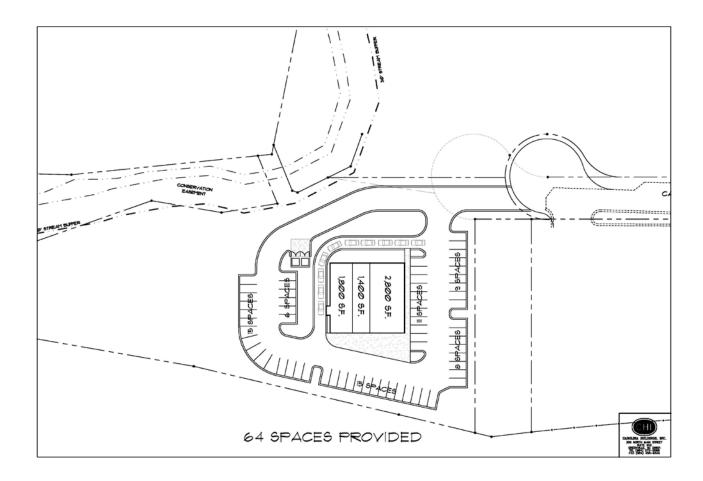

#### **FACTS:**

Parcel Size: 1.25+ acres

GLA: 6,000 SF

Parking: 60 spaces

Traffic: Long Shoals 24,000

Interstate 26 71,000

## **SITE PLAN:**