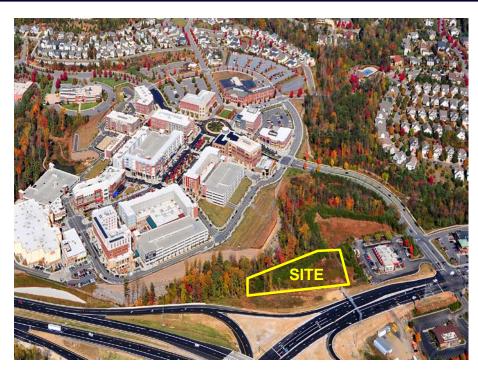

## **LOCATION:**

Long Shoals Road Interchange off I-26

### **COMMUNITY:**

- Site is located at the front door to Biltmore Park Town Center, a \$225 million mixed-use development encompassing over one million square feet.
- 2.5 million shoppers visit Biltmore Park Town Center each year.
- 2,000 employees are located at Biltmore Park Town Center.
- Every year, 3 million tourists visit the Asheville area creating a \$1 billion economic impact.
- The Asheville MSA is the 6<sup>th</sup> largest in North Carolina with 412,000 residents.