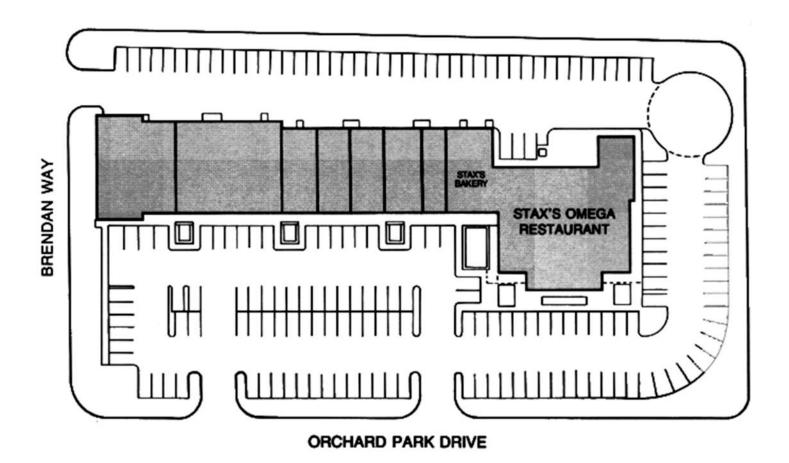

# **SITE PLAN:**

### **FACTS:**

Available

Space: 1,500 SF

1,200 SF 1,575 SF

Anchor Tenant:

Stax Omega Restaurant

Traffic: I-385 to Forest Dr. 26,900

US 276 to I-385 24,000