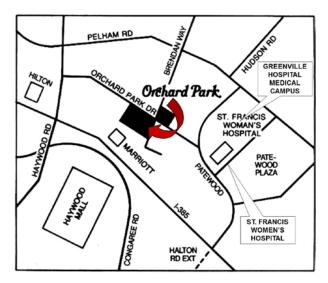

#### **LOCATION:**

Orchard Park Drive between Haywood Road and Greenville Health System's Eastside Campus

# **COMMUNITY:**

- Located at the center of one of Greenville's busiest commercial, medical, retail and residential corridors. Excellent access to I-85, Haywood, Pelham, and Patewood Roads.
- Less than 1 mile from Haywood Mall, which is the dominant regional mall for the upstate of South Carolina, with more than 1.2 million square feet.
- More than 2 million square feet of office space within a 2-mile radius, including Fluor's East Coast headquarters (3,000 employees) and Patewood Office Park (1,200 employees).
- Greenville Health System employs 1,600 professionals on its 75-acre campus and is located less than 1 mile from the property. St. Francis Women's Hospital also has an 85-bed hospital and medical complex in close proximity.
- Close at hand to some of Greenville's most popular hotels, including the Greenville Hilton, Marriott, Residence Inn, and Hampton Inn.