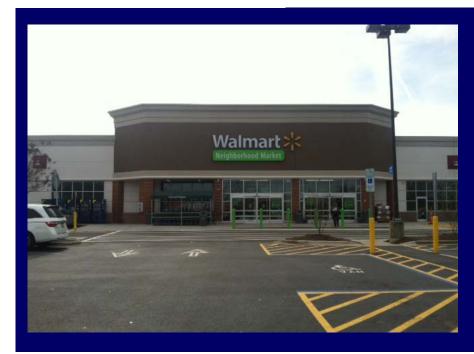

#### **FACTS:**

Available

Space: 30,131 SF prime retail space

**Anchor** 

Tenants: Walmart Neighborhood Market

Traffic: High Point—East 28,000

Holden—South 27,000

## **COMMUNITY:**

- New Walmart Market opened summer 2013 adjacent to Center.
- Excellent exposure and visibility from High Point and Holden Road.
- Oakwood Square is a quarter of a mile from Four Seasons Town Centre, a 1.3M SF Regional Mall.
- Greensboro is the third largest city in North Carolina with more than 1.6M people in the MSA.