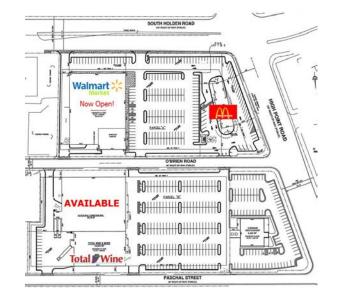

#### **FACTS:**

Available

Space: 30,131 SF prime retail space

**Anchor** 

Tenants: Walmart Neighborhood Market

Traffic: High Point—East 28,000

Holden—South 27,000

## **COMMUNITY:**

- New Walmart Market opened summer 2013 adjacent to Center.
- Excellent exposure and visibility from High Point and Holden Road.
- Oakwood Square is a quarter of a mile from Four Seasons Town Centre, a 1.3M SF Regional Mall.
- Greensboro is the third largest city in North Carolina with more than 1.6M people in the MSA.