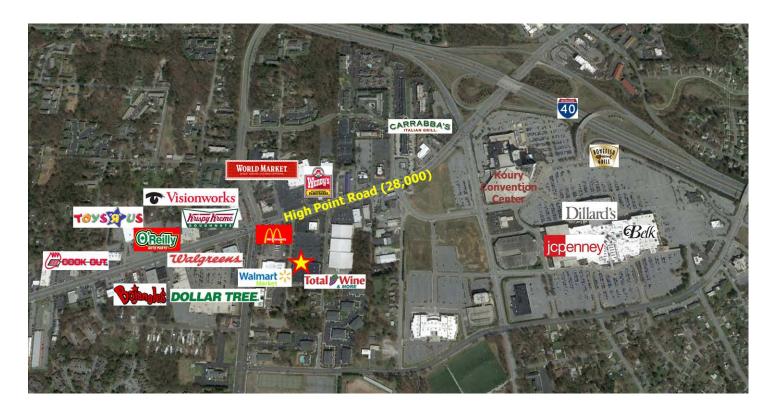

#### **NEIGHBORHOOD:**

Toys 'R Us Wendy's Wachovia Walgreens

World Market Walmart Market Bojangles Koury Convention Center

McDonald's Dollar Tree Total Wine Bonefish Grill

### **AERIAL:**