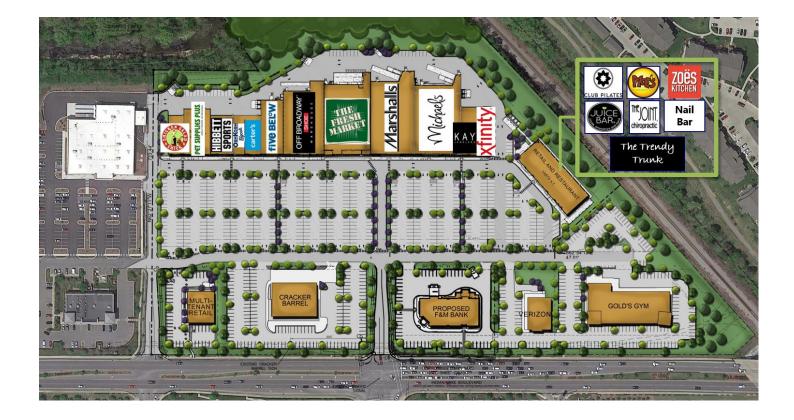

# **SITE PLAN:**

|         | Name                | GLA       |
|---------|---------------------|-----------|
| 100     | Chicken Salad Chick | 2,998 SF  |
| 200     | Pet Supplies Plus   | 8,016 SF  |
| 300     | Hibbett Sports      | 6,050 SF  |
| 400/450 | Carter's/Osh Kosh   | 7,086 SF  |
| 500     | Five Below          | 8,062 SF  |
| 600     | Off Broadway Shoes  | 18,087 SF |
| 700     | The Fresh Market    | 21,916 SF |
| 800     | Marshalls           | 22,144 SF |
| 850     | Michaels            | 21,720 SF |

#### 900 Kay Jewelers 3,000 SF 950 Xfinity 5,000 SF 1001 Zoes Kitchen 2,587 SF Club Pilates 1002 1,614 SF 1003 Casablanca Nail Bar 1,816 SF 1004 The Joint Chiropractic 1,489 SF 1005 I Love Juice Bar 1,487 SF 1007 Trendy Trunk 3,304 SF 1008 Moe's SW Grill 2,580 SF