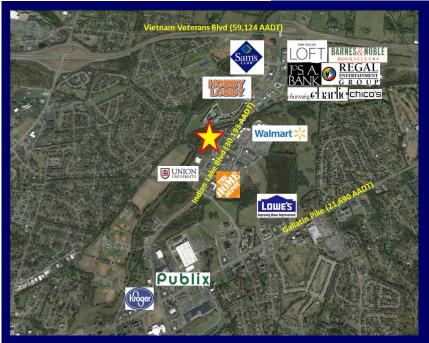

### LOCATION:

At the signalized intersection of Indian Lake Boulevard and Anderson Lane with additional connectivity to Indian Lake Boulevard at Maple Drive North

#### FACTS:

| GLA:     | 139,000 SF (14 acres)                                                                                                       |                                           |
|----------|-----------------------------------------------------------------------------------------------------------------------------|-------------------------------------------|
| Tenants: | The Fresh Market, Michaels, Marshalls,<br>Off Broadway, Hibbett Sports, Five Below,<br>Pet Supplies Plus, Carter's, OshKosh |                                           |
| Traffic: | Vietnam Veterans Blvd<br>Indian Lake Blvd<br>Gallatin Road (31E)                                                            | 51,866 AADT<br>28,163 AADT<br>26,383 AADT |

# **NEIGHBORHOOD:**

| Brixx Woodfire Pizza<br>Charming Charlie<br>Kroger<br>Barnes & Noble<br>Christopher & Banks | Chico's<br>Cracker Barrel<br>LOFT<br>Lowe's<br>Jos. A. Bank | Starbucks<br>Publix<br>Sam's Club<br>Hobby Lobby<br>Home Depot | Regal Cinem<br>Walmart Suj<br>Victoria's Se<br>Buffalo Wild | percenter<br>cret |
|---------------------------------------------------------------------------------------------|-------------------------------------------------------------|----------------------------------------------------------------|-------------------------------------------------------------|-------------------|
| <b>DEMOGRAPHICS:</b>                                                                        |                                                             |                                                                |                                                             |                   |
|                                                                                             | 2017 Estimates                                              | 3 Mile                                                         | 5 Mile                                                      | 7 Mile            |
|                                                                                             | Population                                                  | 43,485                                                         | 79,289                                                      | 144,752           |
| Avg                                                                                         | . Household Income                                          | \$85,507                                                       | \$91,047                                                    | \$84,320          |
| Household G                                                                                 | Growth 2000 – 2017                                          | 38%                                                            | 39%                                                         | 33%               |