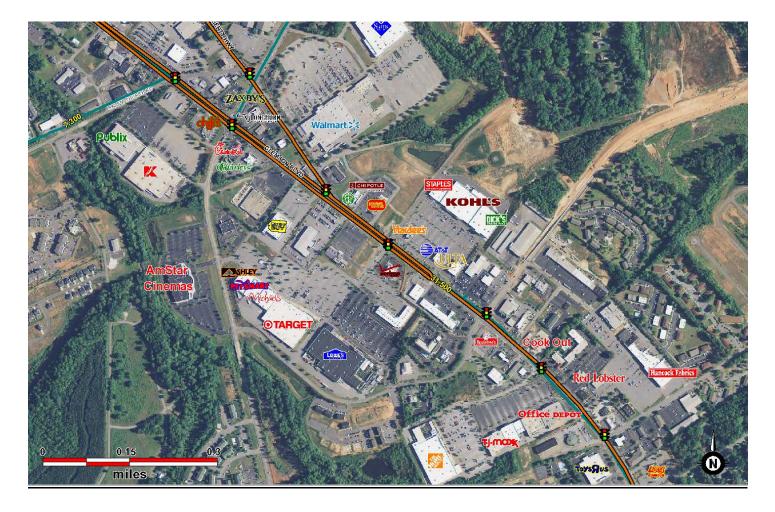

## **COMMUNITY**:

- Just 2.3 miles from Interstate 85, Boulevard Market Fair is conveniently located on Clemson Boulevard—the main highway in Anderson and the main thoroughfare to Clemson University.
- Boulevard Market Fair is also suitably situated between two of Anderson's most popular shopping destinations—Anderson Mall (anchored by Belk, JCPenney, Sears, and Dillard's) and Anderson Station (HH Gregg, Old Navy, Bed Bath & Beyond, Ross, Pier 1, Party City, Dollar Tree, Shoe Carnival, and Hobby Lobby).
- New retail to the area includes Kohl's, Staples, and Dick's Sporting Goods.
- The façade was recently upgraded with over \$300,000 in improvements made in exchange for a longterm lease extension from Publix.

#### **NEIGHBORHOOD:**

| Kmart          | Chili's      | Longhorn Steakhouse   | Chick-fil-A | Office Depot |
|----------------|--------------|-----------------------|-------------|--------------|
| Home Depot     | Starbucks    | Walmart Supercenter   | Target      | Chipotle     |
| Lowe's         | Aspen Dental | Men's Wearhouse       | Kohl's      | Red Lobster  |
| AmStar Cinemas | Staples      | Dick's Sporting Goods | TJ Maxx     | Verizon      |

# **AERIALS:**